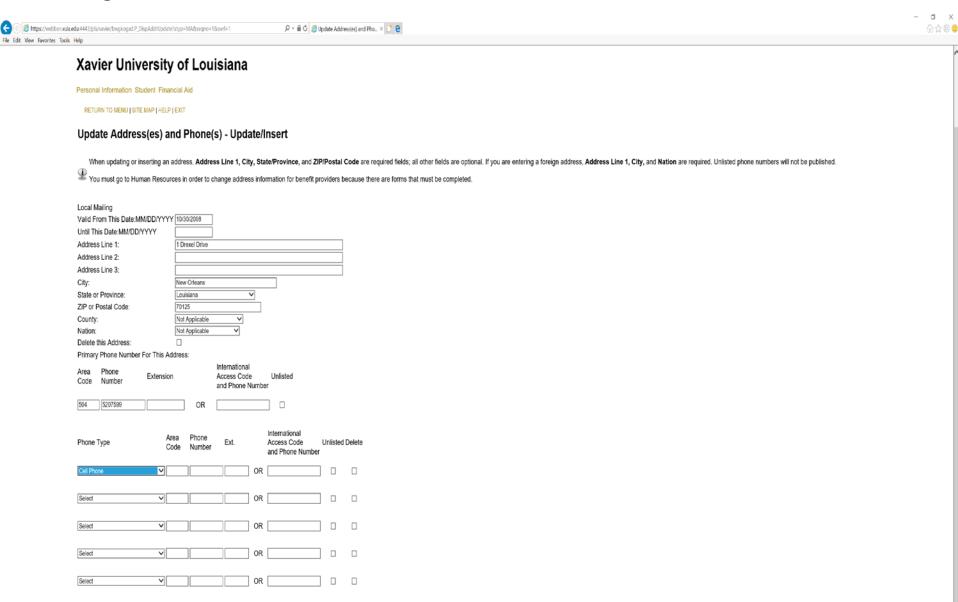

#### Update Address(es) and Phone(s) - Update/Insert

When updating or inserting an address, Address Line 1, City, State/Province, and ZIP/Postal Code are required fields; all other fields are optional. If you are entering a foreign address, Address Line 1, City, and Nation are required. Unlisted phone numbers will not be

# Click on the drop down arrow under Phone Type and select Cell Phone.

ress(es) and F 🗙 🔪

Secure https://webban.xula.edu:4443/pls/xavier/bwgkogad.P\_DispAddrUpdate?atyp=MA&seqno=1&ovrl=1

# Now enter the area code and phone number of your cell phone in the designated fields.